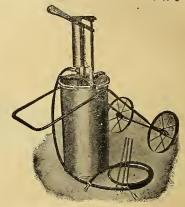

ator, 4 feet of extension rod with hand grip and 4 feet of 1/2-inch hose, stop cock and nozzle. \$15.75.

other Iron age sprayers, not shown here; send for descriptive list.
No. 1901—Capacity, 50 gals.; equipped with 15 ft. ½-in. hose, I nozzle, \$22.00.
Equipped with two 15-ft. lengths of ½-in.

hose and 2 nozzles, \$25.50.

No. 194—Equipped with a 50-gal. barrel, 15 ft. of ½-in. hose and nozzle, \$17.25.

No. 194-Equipped with hose and nozzle only, \$13.85.

Plain pump, without hose or nozzle, \$0.50. No. 194T—This is the same as the above pump equipped with a 2½-in. truck, barrel,

15 ft. of ½-in. hose and nozzle, \$25.00.

No. 194T—Without hose or nozzle, \$21.75. No. 195—Really a duplicate of No. 197, except that it is equipped with a 16-qt. bucket and a 2-ft. extension rod, \$7.50.



No. 3 Paragon Sprayer

### THE PARAGON SPRAYER

Especially desirable for the reason that it is not necessary to strain the material before pouring it into the reservoir; although we recommend that this be done; guaranteed to give absolute satisfaction. Excel-lent for applying whitewash or cold water paint.

No. o-With a 3-gal. reservoir, 4 ft. of hose, nozzle and extension pipes. Price, \$9.00. No. 1-With a 5-gal. reservoir, 5 ft. of

hose and 2 extension pipes, \$11.50. No. 3—Equipped with a 12-gal. tank mounted on a truck, three 2½-ft. extension pipes, 2 nozzles and 10 ft. of hose, \$17.00.

No. 4-Mounted on a two-wheel truck; equipped with 10 ft. of extension pipe, 20 ft. of hose and 2 nozzles. Complete, \$25.00.



### **AUTOMATIC COMPRESSED** AIR SPRAYER (See cut)

This is the grand